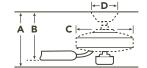

### HANGING MEASUREMENTS

#### WITH 4.50" DOWNROD

| Fixture Drop (from ceiling) | Blade Drop<br>(from ceiling) | <b>Housing</b> (width) | Ceiling Canopy<br>(width) |
|-----------------------------|------------------------------|------------------------|---------------------------|
| <b>A:</b> 15.60"            | <b>B:</b> 12.30"             | <b>C:</b> 11.80"       | <b>D:</b> 5.87"           |