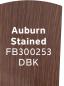

wnrods** 4.50" Downrod with 1" (O.D.)

Downlight N/A

Downlight Glass Clear Polycarbonate

Optional Downlight N/A

Uplight N/A

Uplight Glass N/A

Low Ceiling Adaptable No

**Control** 3-Speed Wall Control – Full Function

### FAN FEATURES

Mounting Slope - Pitch 22° or 4/12

Lead Wire 78"

cETL Listed Indoor

Hanging Weight 24 lbs.

**Body Material** Steel

Warranty Limited Lifetime

## MOTOR FEATURES

Motor Size/Type 172mm X 20mm, AC

Amps 0.61 on High RPM 153 on High

Energy Star® No

### INCLUDED CONTROLS



# 65K WALL CONTROL – FULL FUNCTION

- 3 Forward Speeds, Reverse & Motor Off
- Lights On/Off with Full-Range Dimming

### OPTIONAL CONTROLS



COOLTOUCH™ TRANSMITTER – FULL FUNCTION 337009 (Shown)

# **BLADE SPECS**

Blade Finish & Part Number (Side 1) (Reversible)

Fan Finish









### HANGING MEASUREMENTS

#### WITH 4.50" DOWNROD

| Fixture Drop (from ceiling) | Blade Drop<br>(from ceiling) | <b>Housing</b> (width) | Ceiling Canopy<br>(width) |
|-----------------------------|------------------------------|------------------------|---------------------------|
| <b>A:</b> 15.60"            | <b>B:</b> 12.30"             | <b>C:</b> 11.80"       | <b>D:</b> 5.87"           |



| AIR PERFORMANCE                               |                                                         |                                                              |  |  |
|-----------------------------------------------|---------------------------------------------------------|--------------------------------------------------------------|--|--|
| AIRFLOW<br>Cubic Ft.<br>Per Minute<br>