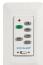

# 65K WALL CONTROL – FULL FUNCTION

- 3 Forward Speeds, Reverse & Motor Off
- Lights On/Off with Full-Range Dimming